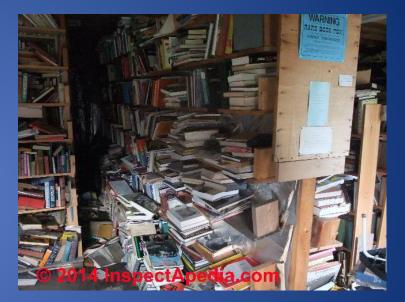

### **Fire Causes**

- Unattended food on the stove
- Portable heating devices
- Poor Housekeeping