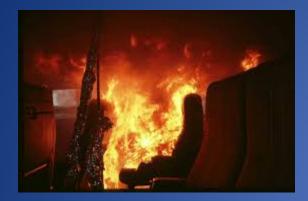

### Our modern environment <u>allows</u> many opportunities for fire.

### Our modern culture <u>encourages</u> many fire situations.

### PREVENTION What causes fires ?