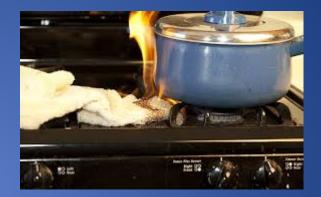

### **Fire Causes**

- Unattended food on the stove
- Portable heating devices
- Poor Housekeeping