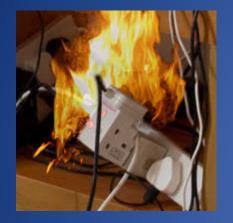

### Fire Causes

- Storage too close to ignition sources.
- The miss-use of smoking materials.

• The miss-use of electricity.