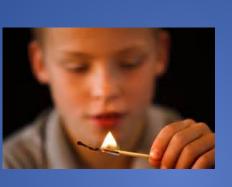

### Fire Causes

- Storage too close to ignition sources.
- The miss-use of smoking materials.

• The miss-use of electricity.