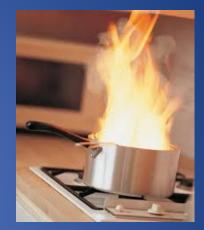

### **Fire Causes**

- Unattended food on the stove
- Portable heating devices
- Poor Housekeeping