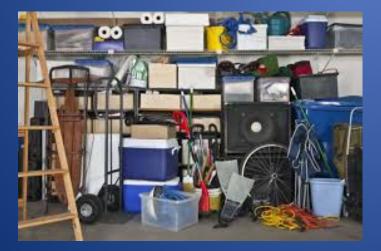

### **Fire Causes**

- Unattended food on the stove
- Portable heating devices
- Poor Housekeeping