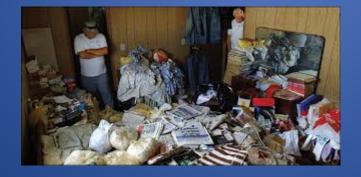

### **Fire Causes**

- Unattended food on the stove
- Portable heating devices
- Poor Housekeeping