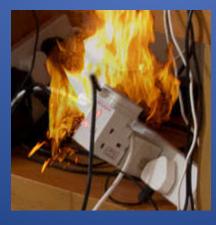

### Fire Causes

- Storage too close to ignition sources.
- The miss-use of smoking materials.

• The miss-use of electricity.