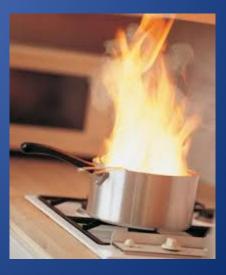

### **Fire Causes**

- Unattended food on the stove
- Portable heating devices
- Poor Housekeeping