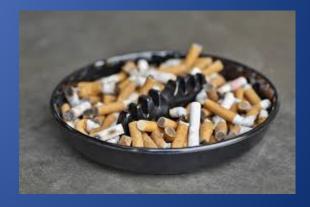

### Fire Causes

- Storage too close to ignition sources.
- The miss-use of smoking materials.

• The miss-use of electricity.